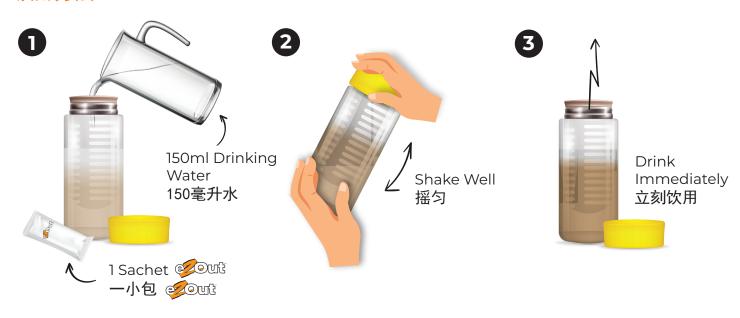

#### Serving Instruction 饮用方法

### eZOut<sup>™</sup> Promotes Bowel Movement eZOut<sup>™</sup> 改善肠道蠕动

Take one sachet daily before bedtime. Pour **eZOUT** into the bottle, filled with 150ml of drinking water at room temperature and shake well. It takes about 8 hours for **eZOUT** to take effect. If sympton is severe or persists, it is recommended to take additional sachet an hour before breakfast and drink sufficient water during the day for better results.

建议每日临睡前饮用一包。将eZOut<sup>™</sup>倒入塑胶瓶内,注入150毫升温水, 摇晃至均匀, 然后立刻饮用。由于eZOut<sup>™</sup>不含任何泻药成份, 一般食用后大约8小时后才产生效果。对于较严重便秘者, 除了睡前一包, 建议在早餐前一小时冲饮一包, 若日间充分饮水, 效果更佳。

Maintain daily consumption for three consecutive months for noticeable improvement.