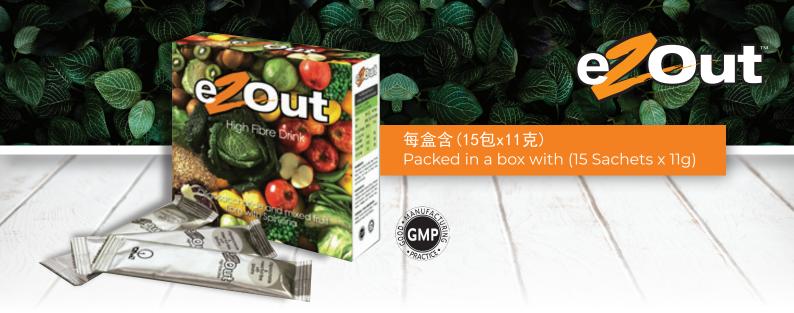

#### Product Features 产品功能

**eZOut**™ is an instant beverage powder containing pure natural ingredients. When functioning in the body, it gradually removes stubborn stools and toxins from the intestines and maintains the health of the intestinal villi and microvilli. (Note: The main function of intestinal villi and microvilli is to absorb nutrition)

**eZOut**<sup>™</sup> 是一种含纯天然成份的饮料冲剂, 在人体中会渐进地排除肠道内的毒素及顽固宿便, 并维持肠绒毛和微绒毛的健康。(注: 肠绒毛和微绒毛主要功能为消化食物和吸收营养)